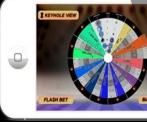

**GOOD LUCK!** 

**PLAY AGAIN** 

**Explanation** The ten pathways of groups of 6 odds groups depicted convey just one of each odds groups categories represented by segments on Wheel.

The 10 pathways are set out into 10 segments and displayed on a chronometric dial ("bet wheel") as featured in the adjoining picture on the left.

Stake is evenly spread and weighted to provide optimum return. (2 patents versus 1 FlashBET) see john squires example in business plan.

FlashBET is patented and trademarked.

Chart below sets out the odds groups on the Bet-Wheel