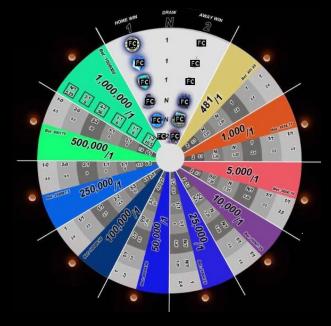

**GOOD LUCK!** 

**PLAY AGAIN** 

**Explanation** The ten pathways of groups of 6 odds groups depicted convey just one of each odds groups categories represented by segments on Wheel.

The 10 pathways are set out into 10 segments and displayed on a chronometric dial ("bet wheel") as featured in the adjoining picture on the left.

Stake is evenly spread and weighted to provide optimum return. (2 patents versus 1 FlashBET) see john squires example in business plan.

FlashBET is patented and trademarked.

Chart below sets out the odds groups on the Bet-Wheel

| Minimum   | 1,000-1 +    | 5,000-1 +   | 10,000-1 +   | 25,000-1 +   | 50,000-1 +   | 100,000-1 + | 250,000-1 + | 500,000-1 + | 1,000,000-1 + |
|-----------|--------------|-------------|--------------|--------------|--------------|-------------|-------------|-------------|---------------|
| 2.4 /1    | 3.5 /1       | 3.5 /1      | 3.5 /1       | 2.4 /1       | 2.4 /1       | 2.4 /1      | 6.5 /1      | 6.5 /1      | 5.25 /1       |
| X 2.4 /1  | X 3.5 /1     | X 3.5 /1    | X 3.5 /1     | X 5.25 /1    | X 3.5 /1     | X 3.5 /1    | X 9.5 /1    | X 9.5 /1    | X9 /1         |
| X 2.4 /1  | X 2.4 /1     | X 5.25 /1   | X 5.25 /1    | X 5.25 /1    | X 3.5 /1     | X 3.5 /1    | X7 /1       | X 30 /1     | X 56 /1       |
| X 3.25 /1 | X 3.25 /1    | X 3.25 /1   | X 3.25 /1    | X6 /1        | X 7.25 /1    | X 14.5 /1   | X6 /1       | X6 /1       | X6 /1         |
| X 3.25 /1 | X 3.25 /1    | X 7.25 /1   | X 14.5 /1    | X6 /1        | X 51 /1      | X 51 /1     | X6 /1       | X6 /1       | X6 /1         |
| X 3.3 /1  | X 3.3 /1     | X 3.3 /1    | X 3.3 /1     | X 10.5 /1    | X 4.5 /1     | X 4.6 /1    | X 12.5 /1   | X 75 /1     | X 10.5 /1     |
| = 481.8/1 | = 1,024.7 /1 | = 5,000.7/1 | = 10,001.4/1 | = 25,004.7/1 | = 50,004.1/1 | = 100,001/1 | = 250,087/1 | = 500,175/1 | = 1,000,188/1 |