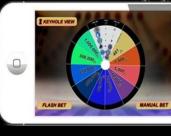

**GOOD LUCK!** 

**PLAY AGAIN** 

**Explanation** The ten pathways of groups of 6 odds groups depicted convey just one of each odds groups categories represented by segments on Wheel.

The 10 pathways are set out into 10 segments and displayed on a chronometric dial ("bet wheel") as featured in the adjoining picture on the left.

Stake is evenly spread and weighted to provide optimum return. (2 patents versus 1 FlashBET) see john squires example in business plan.

FlashBET is patented and trademarked.

Chart below sets out the odds groups on the Bet-Wheel