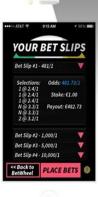

9. Just ten clicks to bet, (10 slips) and "NO" flicking north or south for miles to find selections in order to construct even one 6 fold bet slip.

10. Tremendous customer acquisition potential with adaptive approach to market penetration.