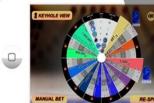

**GOOD LUCK!** 

**PLAY AGAIN** 

**Explanation** The ten pathways of groups of 6 odds groups depicted convey just one of each odds groups categories represented by segments on Wheel.

The 10 pathways are set out into 10 segments and displayed on a chronometric dial ("bet wheel") as featured in the adjoining picture on the left.

Stake is evenly spread and weighted to provide optimum return. (2 patents versus 1 FlashBET) see john squires example in business plan.

FlashBET is patented and trademarked.

Chart below sets out the odds groups on the Bet-Wheel