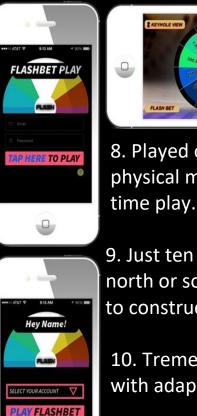

1.FlashBET a product that fuses the power of accumulator betting with

the ease of Lottery style betting all wrapped in a Bet-Wheel for a distinct user experience.

2. Delivers fun, engaging and unique betting experiences.

3.New communication model and innovative functionality that is unique in the industry.

4. Easy to understand, especially for less experienced punters.

5.'kick in' weeks great punter weekends Versus 'kick out' weeks great bookmaker weekends. Or clean sweep weekends.

6. Caters for the bigger 'acca ' gambler up to £2000, can be placed on the minimum odds segment, et al and on other segments.

7. Allows fast infinite re-spin options in both FlashBet and Manual modes.







8. Played on hand held tablet, laptop, phone and physical machine placement likely to induce first

9. Just ten clicks to bet, (10 slips) and "NO" flicking north or south for miles to find selections in order to construct even one 6 fold bet slip.

10. Tremendous customer acquisition potential with adaptive approach to market penetration.

- 11. Simplicity, punter identifies and selects 3 Home wins, 2 Draws, 1 Away win.
- 13. Conducive to responsible gambling



14. Adaptability to country and language for white label opportunities, joint venture, affiliate deals













**GOOD LUCK!** 

**PLAY AGAIN** 

**Explanation** The ten pathways of groups of 6 odds groups depicted convey just one of each odds groups categories represented by segments on Wheel.



The 10 pathways are set