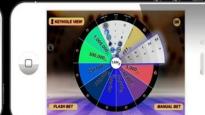

**GOOD LUCK!** 

**PLAY AGAIN** 

**Explanation** The ten pathways of groups of 6 odds groups depicted convey just one of each odds groups categories represented by segments on Wheel.

The 10 pathways are set out into 10 segments and displayed on a chronometric dial ("bet wheel") as featured in the adjoining picture on the left.

Stake is evenly spread and weighted to provide optimum return. (2 patents versus 1 FlashBET) see john squires example in business plan.

FlashBET is patented and trademarked.

Chart below sets out the odds groups on the Bet-Wheel